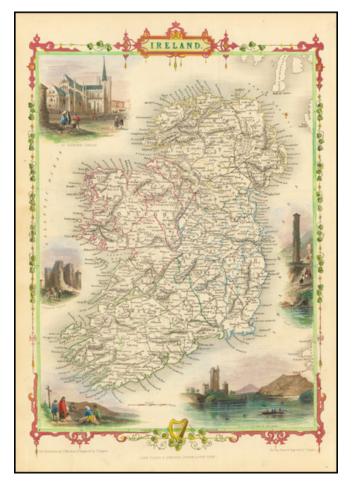

## **Description:**

Stunning full color example of this marvelous map. Includes decorative vignettes of St. Patricks in Dublin, Limerick Castle, The Holy Well, Ross Castle on Lake Killarney and the Round Tower at Wicklow.

Engraved for *R. Montgomery Martin's Illustrated Atlas*. Tallis was one of the last great decorative map makers. His maps are prized for the wonderful vignettes of indigenous scenes, people, etc.