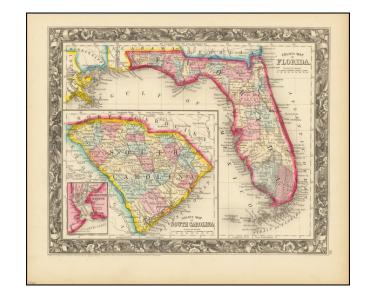

## County Map of Florida [with Maps of North & South Carolina and inset of Charleston]

**Stock#:** 76239 **Map Maker:** Mitchell Jr.

**Date:** 1860

Place: Philadelphia Colored Hand Colored

**Condition:** VG+

## **Description:**

First edition of SA Mitchell Jr.'s Map of map of Florida

The map is hand colored by counties, and includes large inset map of South Carolina and second inset of Charleston Harbor. Shows towns, rivers, railroads, lakes, keys, forts, swamps, etc.

The county configurations are still incomplete. An excellent Civil War Vintage map.

SA Mitchell Jr. acquired his father's former business from DeSilver in 1860 and relaunched a very successful atlas publishing business which survived another 20+ years, before licensing and selling off much of his inventory and rights.