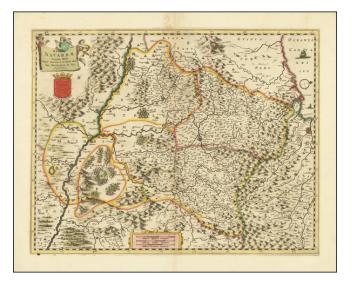

## **Description:**

Fine old color example of Frederick De Wit's map of the Kingdom of Navarre, published in Amsterdam.

The map is oriented with west at the top and is centered on Pamplona and the Erbo River and Agra River.

The mountains of the Pyrenees dominate the northeastern part of the map.

**Detailed Condition:** Old Color