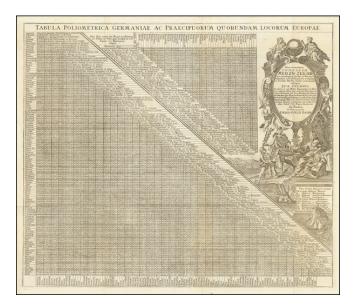

## Tabula Poliometrica Germaniae Ac Praecipuorum Quorundam Locorum Europae

| Stock#:<br>Map Maker: | 76218<br>Bader |
|-----------------------|----------------|
| Date:                 | 1750 circa     |
| Place:                | Regensburg     |
| Color:                | Uncolored      |

## **Description:**

Scarce double page engraving, consisting of two sets of mileage charts.

The top (right) chart focuses on distances between German Cities, while the larger chart toward the left, shows the distances between various European Cities.

Includes a fabulous cartouche, with globes, maps, cherubs and various instruments of science and geography in use.

The chart would late be copied by by the Homann Heirs and reprinted in Nuremberg.