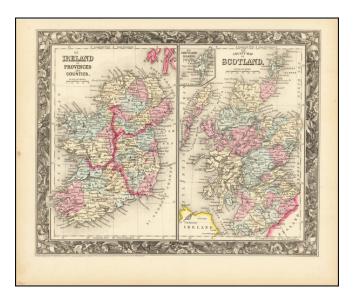

## Ireland in Provinces and Counties [with] County Map of Scotland

| Stock#:                       | 76204                    |
|-------------------------------|--------------------------|
| Map Maker:                    | Mitchell Jr.             |
| Date:                         | 1861                     |
| Place:                        | Philadelphia             |
| Color:                        | Hand Colored             |
| Condition:<br>Size:<br>Price: | 13.5 x 11 inches<br>SOLD |

## **Description:**

A decorative map with Ireland and Scotland side by side, colored by counties.

Includes a decorative border. Nice detail in both maps, including early roads, towns, railroads, rivers, lakes, islands, etc.