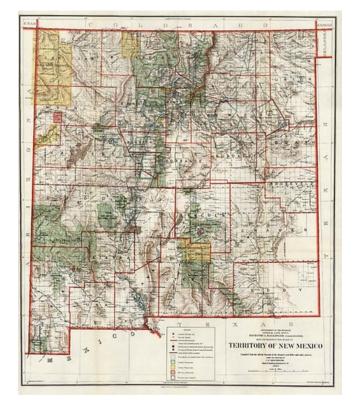

## Territory of New Mexico...1907

**Stock#:** 7620

Map Maker: General Land Office

**Date:** 1907

Place: Washington Color: Outline Color

**Condition:** VG+

**Size:** 21 x 18 inches

Price: SOLD

## **Description:**

Fascinating map of New Mexico Territory, showing the extent of GLO Surveys, railroads, forts, counties, etc. The Lengn shows Land District Boundaries, Townships not yet subdivided, Forest Reserves, Indian Reserves, Military Reserves and Private Land Grants. US Land Offices are are also located. Extensive notes on roads, railroads, stations, etc. One of the most detailed GLO maps of the period.