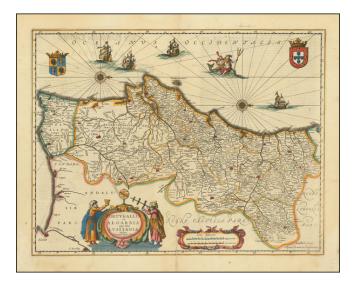

## **Description:**

Fine example of this decorative map of Portugal which appeared in the Blaeu Atlas Maior.

The map is oriented with west at the top.

Includes multiple sailing ships and an elaborate decorative cartouche, paying tribute to Portugal's history in the advance of maritime navigation.

Includes 2 coats of arms.

**Detailed Condition:**