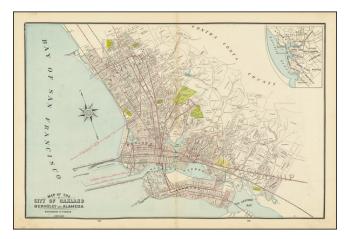

## Barry Lawrence Ruderman Antique Maps Inc.

7407 La Jolla Boulevard La Jolla, CA 92037

www.raremaps.com

(858) 551-8500 blr@raremaps.com

Map of The City of Oakland Berkeley and Alameda

| Stock#:<br>Map Maker: | 76133<br>Cram    |
|-----------------------|------------------|
| Date:                 | 1908<br>Chicago  |
| Place:<br>Color:      | Chicago<br>Color |
| <b>Condition</b> :    | VG               |
| Size:                 | 20 x 13 inches   |
| Price:                | SOLD             |

## **Description:**

Detailed map of the City of Oakland, Berkeley and Alameda. .

Shows wharfs, dry docks, forts, streets, parks, rail lines, rivers, buildings, wards, etc.

Includes attractive compass rose.