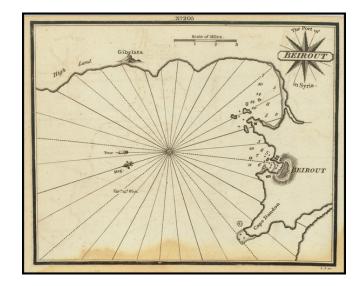

## [Beirut, Lebanon] The Port of Beirout in Syria

**Stock#:** 76131 **Map Maker:** Heather

Date: 1802 Place: London Color: Uncolored

**Condition:** 

**Size:** 7 x 6 inches

**Price:** \$ 145.00

## **Description:**

Rare antique engraved chart of the environs of Beirut, published by William Heather in London.

The chart is oriented with east at the top. It includes soundings, some topographical features and anchorages.

### **Rarity**

The charts from Heather's *New Mediterranean Pilot* . . . are extremely rare on the market. This is the first example of the chart we have ever seen.