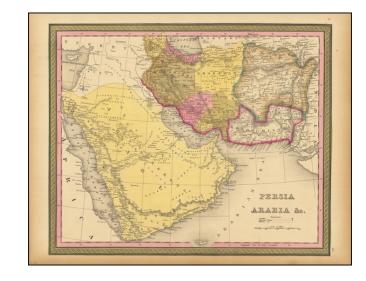

## Persia Arabia &c.

Stock#: 76127 Map Maker: Mitchell

**Date:** 1848

Place: Philadelphia Colored Hand Colored

**Condition:** VG+

**Size:**  $15 \times 12$  inches

**Price:** SOLD

## **Description:**

Detailed map centered on the Arabian peninsula. published in Philadelphia by SA Mitchell.

The map provides a nice depiction of the "Arabia Deserta", with many place names and wells located.

In the Emirates, El Katif, Bahharein, Oozoomah and Taroot are shown on the north coast, along with the so-called Pearl Bank.

Curiously few place names are shown in the area of Dubai and Abu Dhabi.