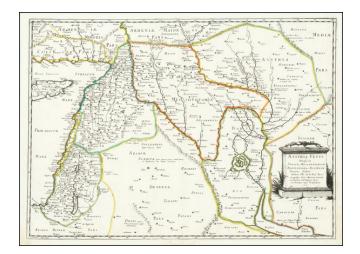

## (Ancient Middle East) Assyria vetus diuifa in Syriam, Messopotamiam, Babyloniam, et Assyriam

- Stock#:76096Map Maker:Mariette
- Date:1651Place:ParisColor:Outline ColorCondition:VG+Size:VG+

Price: SOLD

## **Description:**

Rare mid-17th-century French map of historical Assyria, covering modern-day Israel, Lebanon, Syria, Jordan, etc.

The map locates Babylon near the Euphrates River. A large lake "Lacus Chaldaicus" is located in southern Iraq, presumably relating to the Mesopotamian Marshes.

The map shows the historical range of Phoenicia, Palestine, Syria, Mesopotamia, etc.