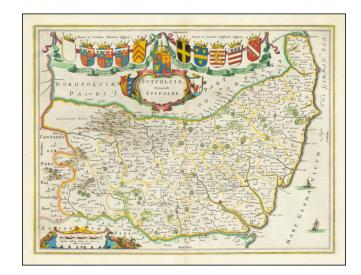

## Suffolcia, Vernacule Suffolke.

Stock#: 76091 Map Maker: Blaeu

Date: 1650 circaPlace: AmsterdamColor: Hand Colored

**Condition:** VG

**Size:** 19.5 x 15 inches

**Price:** \$ 395.00

## **Description:**

Attractive antique engraved county map of Suffolk by Johannes Blaeu, published in Amsterdam in the middle of the 17th century.

The map shows many of the cities of Suffolk, including Ipswich, as well as the hundreds, forests, etc.

Across the top of the map are coats of arms of the dukes and earls of the area.