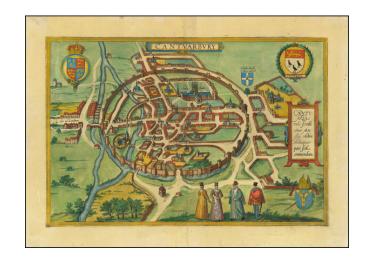

## **Description:**

Beautiful birdseye view of this storied English town, made famous by Chaucer and others.

Includes the coat of arms of the British Isles, the Archbishopric, the City and Christ Church College.

The walled city encompasses the main square and important buildings including Christ Church, with gates and bridges providing access from the west.