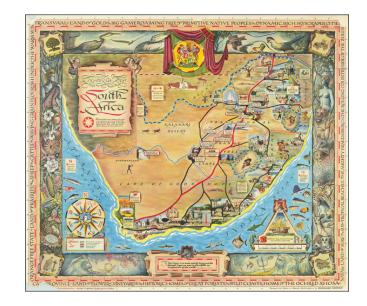

## **Description:**

Decorative pictorial map of South Africa, published in Pretoria by the South African Tourist Corporation.

The map celebrates the history of South Africa, with references to Bartholemew Diaz and Francis Drake, along with its indigenous cultures, flora and fauna.

The various regions along the coastline and interior are represented by pictorial vignettes. The verso includes 9 additional maps, each about 2 panels.