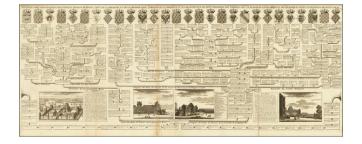

## **Description**:

Intriguing genealogical tree, made during the last century of uninterrupted royal rule of France. The genealogy of the pre-Bourbon French dynasties is traced back for several dozen generations to a series of kings who supposedly lived in the second century. Many extinct lines of the family are shown, including the kings of Paris, the Kings of Aquitaine, and the "Western Emperors."

The work is further illustrated with many coats of arms at the top of the map. Four decorative prints in the bottom show some of the major Parisian residences of the kings of France. Three views of the Louvre are shown, including the gardens and the interior. An additional view shows the royal palace in the Bois de Vincennes, now in the 12th Arrondissement.

This map appeared in Chatelains *Atlas Historique*, one of the most extensive Dutch encyclopedias of the time.