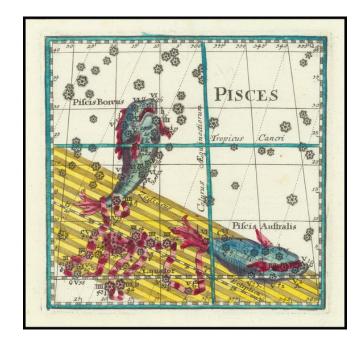

## Pisces (Piscis Boreus | Piscis Australis)

**Stock#:** 76072 **Map Maker:** Thomas

**Date:** 1730

Place: Frankfurt & Leipiz
Color: Hand Colored

**Condition:** VG+

**Size:**  $6 \times 5.5 \text{ inches}$ 

## **Description:**

"One of the Unsung Treasures of Celestial Cartography"

Fine old color example of Corbinianus Thomas's remarkable depiction of the constellation Pisces.

Thomas's work is remarkable for its detailed treatment of single and small groups of constellations, the meticulous detail in which these fine images are engraved and the exceptional detail of the color work. Among its contemporaries, it is unquestionably a visual masterwork of great note.