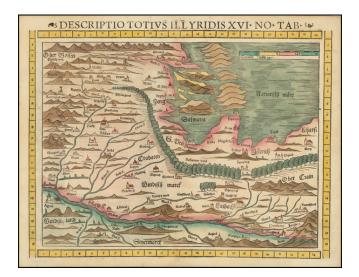

## [Croatia & Slovenia] Descriptio Totius Illyridis XVI No Tab

| Stock#:<br>Map Maker: | 76061<br>Munster   |
|-----------------------|--------------------|
| Date:                 | 1552               |
| Place:                | Basle              |
| Color:                | Hand Colored       |
| <b>Condition:</b>     | VG+                |
| Size:                 | 14.5 x 11.5 inches |
| Price:                | Not Available      |

## **Description:**

Interesting early regional map centered on Croatia, published by Sebastian Munster.

The map is oriented with south at the top, with the Saw (Drava) River running along the bottom of the map and extending south to the area around Sara (Zadar) Croatia. Several of the towns in the top left corner are topped with crescent symbols, likely symbolizing Ottoman control.

From the 1552 Latin edition of Munster's Cosmography, one of the most influential georgaphical works of the 16th Century.