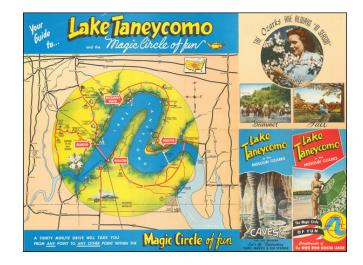

## **Description:**

Vintage map and guide to Lake Taneycomo in southwestern Missouri. The map depicts the immediate vicinity of Lake Taneycomo, with various points of interest such as golf courses, scenic views, and high points all depicted.

The verso describes and depicts life in mid-century Missouri and lists attractions in the area for tourists. Various diners, cafes, novelty shops, and more are all presented. This advertisement for the region formed a part of a series of advertisements that sought to draw visitors to this part of Missouri along the White River.