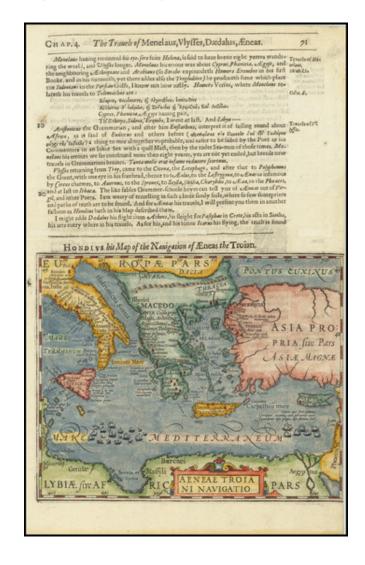

### **Description:**

Delightful regional antique map, illustrating the ships of Troy and the voyage undertaken by Aeneas during his search for a new Trojan homeland. The map appeared in Samuel Purchas's *Purchas his Pilgrimes*, a Kubla Khan-style travel story and a seminal 17th-century English Language travel works.

This map shows the eastern Mediterranean from Sicily to the Holy Land. The voyages of Aeneas can be traced from Troy around Greece towards Sicily, where most of the Aeneids take place. Naturally, Carthage is shown in the easternmost part of the map, where Dido reigns and Aeneas is chased by the goddess Rumor