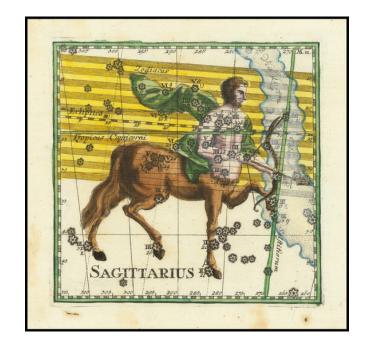

## **Sagittarius**

**Stock#:** 75953 **Map Maker:** Thomas

**Date:** 1730

Place: Frankfurt & Leipiz
Color: Hand Colored

**Condition:** VG+

**Size:**  $5.5 \times 5.5$  inches

**Price:** SOLD

## **Description:**

"One of the Unsung Treasures of Celestial Cartography"

Fine old color example of Corbinianus Thomas's remarkable depiction of the constellation Sagittarius

Thomas's work is remarkable for its detailed treatment of single and small groups of constellations, the meticulous detail in which these fine images are engraved and the exceptional detail of the color work. Among its contemporaries, it is unquestionably a visual masterwork of great note.