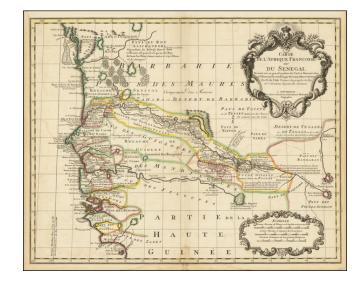

## Carte De L'Afrique Françoise ou Du Senegal . . .

**Stock#:** 75938

Map Maker: Covens & Mortier

**Date:** 1710

Place: Amsterdam Colored Hand Colored

**Condition:** VG

**Size:** 24.5 x 19.5 inches

**Price:** \$ 395.00

## **Description:**

Fine example of Covens and Mortier's map of part of the West Coast of Africa, from Cap Blanc to the Pays des Mallus, centered on the Gambia River and Senegal River.

Extraordinary detail along the two rivers, tracking both to their sources. Includes several annotations.

The cartography is drawn from the work of Guillaume De L'Isle.