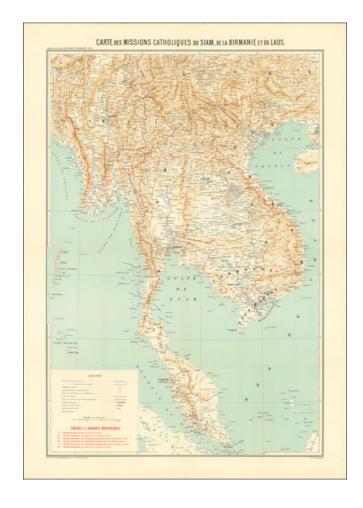

## [ Missionary Map ] Carte des Missions Catholiques du Siam, De la Birmanie et du Laos

**Stock#:** 75906

Map Maker: Hausermann

Date: 1904Place: ParisColor: ColorCondition: VG

**Size:**  $25 \times 38$  inches

## **Description:**

Rare color lithographed map of Southeast Asia, etc., extending from present-day Myanmar and China to Singapore and Sumatra.

The map appeareed in a Supplement to the Journal "Les Missions catholiques" in 1904.

The various Vicariates and regions controlled by various French Missions are located.