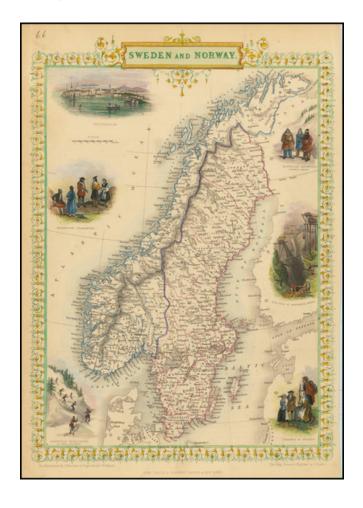

## **Description:**

Gorgeous full color example of Tallis' map of Sweden & Norway.

Includes decorative vignettes showing Stockholm, Norwegian Laplanders, Iron Mines in Dannemora Upsala, Norwegian Peasantry, Norwegian Skielobere or Skate Runners, and Peasants of Sweden. The vignette showing skiing is of particular significance. Engraved for R. Montgomery Martin's Illustrated Atlas. Tallis was one of the last great decorative map makers. His maps are prized for the wonderful vignettes of indigenous scenes, people, etc.