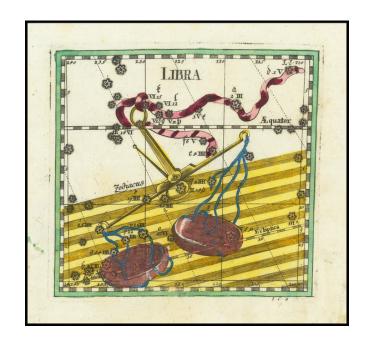

## Libra

**Stock#:** 75899 **Map Maker:** Thomas

**Date:** 1730

**Place:** Frankfurt & Leipiz

Color:

**Condition:** 

**Size:**  $5.5 \times 5$  inches

Price: SOLD

## **Description:**

"One of the Unsung Treasures of Celestial Cartography"

Fine old color example of Corbinianus Thomas's remarkable depiction of the constellation Libra.

Thomas's work is remarkable for its detailed treatment of single and small groups of constellations, the meticulous detail in which these fine images are engraved and the exceptional detail of the color work. Among its contemporaries, it is unquestionably a visual masterwork of great note.