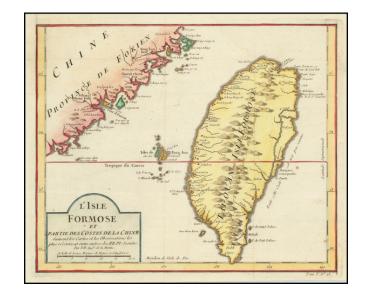

## [Taiwan] L'Isle Formose Et Partie Des Costes De La Chine

Stock#: 75860 Map Maker: Bellin

**Date:** 1750 **Place:** Paris

**Color:** Hand Colored

**Condition:** VG+

**Size:** 11 x 9 inches

**Price:** SOLD

## **Description:**

Detailed map of Formosa (Taiwan) and the contiguous coastline of China, published by Jacques Nicolas Bellin, the Royal Hydrographer to the King of France.

The map is one of the earliest obtainable map to focus on the Island of Formosa and is based upon Jesuit sources. The note along the eastern coastline indicates that little is known about the east coast of the island.