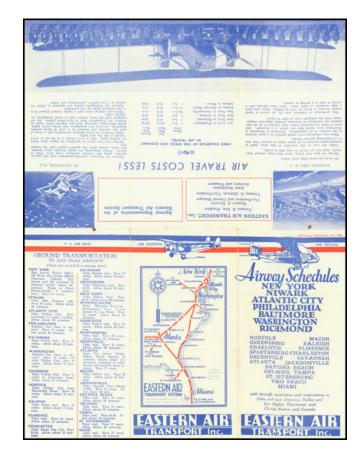

## Airway Schedules | New York | Newark | Atlantic City | Philadelphia | Baltimore. . .

**Stock#:** 75843

**Map Maker:** Eastern Air Transport Inc.

Date: 1932Place: n.p.Color: ColorCondition: VG

**Size:** 9.4 x 12.4 inches

## **Description:**

Early airline flier with schedules, produced by Eastern Air Transport Inc. for their 1932 season.

The front of the piece includes a small map of the airline's routes throughout the southeast region, stretching from Miami and Atlanta to New York. Information is also provided regarding ground transportation at various airports and the fares in effect. The verso of the pamphlet includes a more detailed timetable.