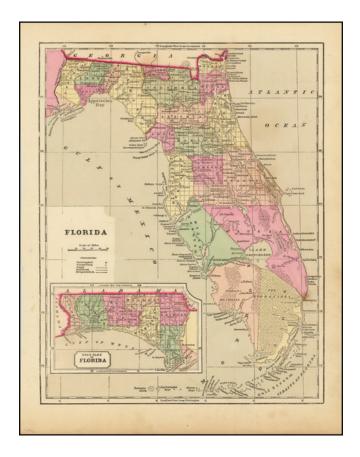

## **Description:**

Scarce map of Florida, colored by counties, from Morse's General Atlas of the World.

Includes a number of early county configurations, especially in the South, along with townships.

Large inset of Western Florida and nice treatment of the Keys, extending west to Tortugas Bank and including the vast majority of the Keys.