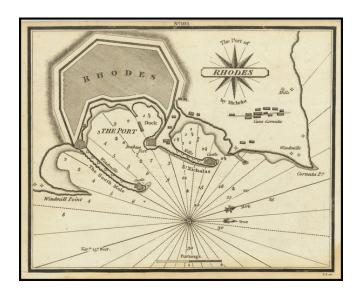

## **Description:**

Rare chart of the Port of Rhodes, published by William Heather in London.

The chart is oriented with west at the top. It includes soundings, some topographical features, anchorages, and currents.

## **Rarity**

The charts from Heather's *New Mediterranean Pilot* . . . are extremely rare on the market. This is the first example of the chart we have ever seen.