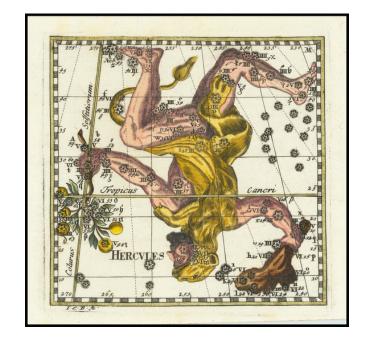

## Hercules

**Stock#:** 75830 **Map Maker:** Thomas

**Date:** 1730

Place: Frankfurt & Leipiz
Color: Hand Colored

**Condition:** VG+

**Size:** 5.5 x 5.5 inches

**Price:** \$ 345.00

## **Description:**

"One of the Unsung Treasures of Celestial Cartography"

Fine old color example of Corbinianus Thomas's remarkable depiction of the constellation Hercules.

Thomas's work is remarkable for its detailed treatment of single and small groups of constellations, the meticulous detail in which these fine images are engraved and the exceptional detail of the color work. Among its contemporaries, it is unquestionably a visual masterwork of great note.