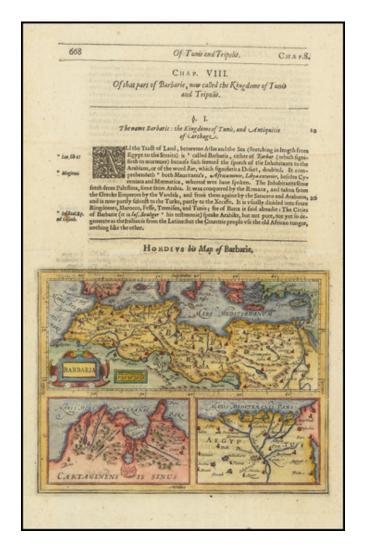

#### Barbaria [with] Cartagena [with] Aegyptus

**Stock#:** 75826

Map Maker: Hondius / Purchas

Date: 1625 Place: London

**Color:** Hand Colored

**Condition:** VG

**Size:**  $7 \times 5.5$  inches

**Price:** SOLD

#### **Description:**

Fascinating set of three maps, illustrating the southern Mediterranean Coastline, with two smaller maps of Egypt and Carthage.

From the 1625-26 edition of Purchas His Pilgrims, one of the seminal early 17th Century English Language travel works.

On a 13 x 9 inch sheet with English text, front and back.