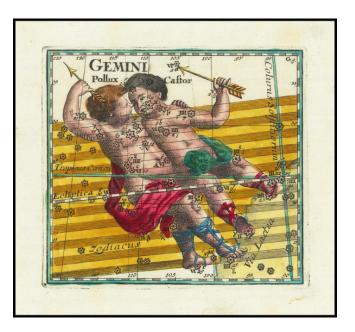

## Gemini

| Stock#:<br>Map Maker: | 75796<br>Thomas    |
|-----------------------|--------------------|
| Date:                 | 1730               |
| Place:                | Frankfurt & Leipiz |
| Color:                | Hand Colored       |
| <b>Condition:</b>     | VG+                |
| Size:                 | 5 x 5 inches       |
| Price:                | SOLD               |

## **Description**:

"One of the Unsung Treasures of Celestial Cartography"

Fine old color example of Corbinianus Thomas's remarkable depiction of the constellation Gemini.

Thomas's work is remarkable for its detailed treatment of single and small groups of constellations, the meticulous detail in which these fine images are engraved and the exceptional detail of the color work. Among its contemporaries, it is unquestionably a visual masterwork of great note.