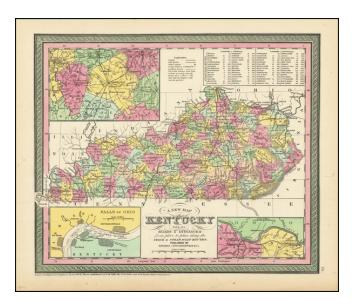

## A New Map Of Kentucky with its Canals, Roads, Distances from Place to Place, along the Stage & Steam Boat Routes . . .

Stock#:75792Map Maker:Thomas, Cowperthwait & Co.

Date:1854Place:PhiladelphiaColor:Hand ColoredCondition:VG+Size:14 x 12 inches

## **Description**:

Detailed and interesting map of Kentucky, published by Thomas Cowperthwait & Company.

The map is hand colored by county and showing towns, rivers, lakes, railroads, roads, distances, forts, etc. Tables of Steam Boat routes and distances.

Large insets of area around Lexington, the Washington and Clarksburg area and the Falls of Ohio, including Jeffersonville, Louisville, Shippingport and Portland.

A nice example of this increasing difficult to obtain pre-Civil War map.