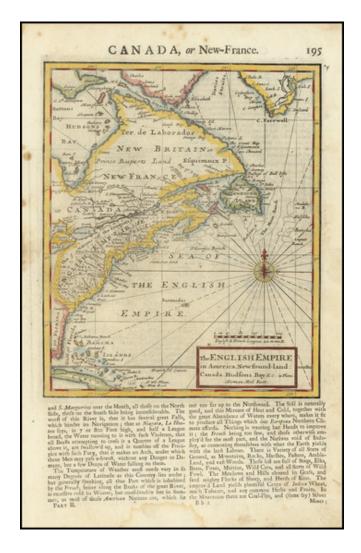

## The English Empire In America, Newfound-land. Canada. Hudson's Bay. &c...

| Stock#:    | 75784 |
|------------|-------|
| Map Maker: | Moll  |
| Data       | 1700  |

- Date:1709Place:LondonColor:Hand ColoredCondition:VG+Size:7 x 8.5 inches
- Price: Not Available

## **Description**:

Interesting early map of the English Colonies, extending from "Davies Straits" to Florida and Cuba, focusing on the British Possessions in North America.

Compass Rose and rhumb lines.