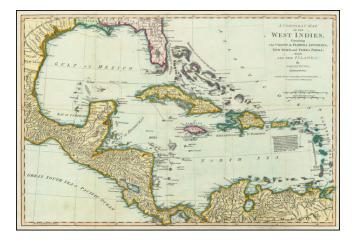

## A Compleat Map of the West Indies, Containing The Coasts of Florida, Louisiana, New Spain, and Terra Firma: with All The Islands...

 Stock#:
 75782

 Map Maker:
 Dunn

Date:1774Place:LondonColor:Hand ColoredCondition:VG+Size:17.5 x 12 inches

## **Description:**

Finely colored map of Florida, the Caribbean and Gulf Coast, published in London.

The map shows a massive lake in the middle of Florida and details in the Bahamas.

Includes a note on the distinction between the Leeward and Windward Islands.