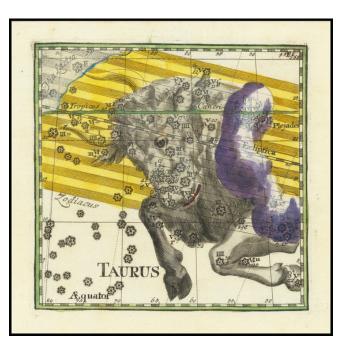

## Taurus

| Stock#:<br>Map Maker: | 75751<br>Thomas    |
|-----------------------|--------------------|
| Date:                 | 1730               |
| Place:                | Frankfurt & Leipiz |
| Color:                | Hand Colored       |
| <b>Condition</b> :    | VG+                |
| Size:                 | 5.5 x 5.25 inches  |
| Price:                | SOLD               |

## **Description:**

"One of the Unsung Treasures of Celestial Cartography"

Fine old color example of Corbinianus Thomas's remarkable depiction of the constellation Taurus.

Thomas's work is remarkable for its detailed treatment of single and small groups of constellations, the meticulous detail in which these fine images are engraved and the exceptional detail of the color work. Among its contemporaries, it is unquestionably a visual masterwork of great note.