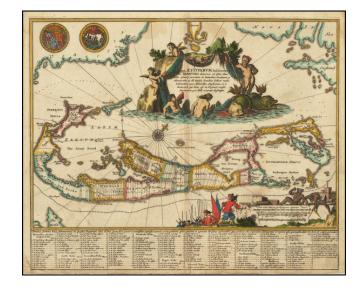

## **Description:**

Decorative map of Bermuda, featuring a large title cartouche showing Neptune, mermaids and a sea monster.

Includes the coats of arms of Bermuda and England and lists the islands proprietors of the various tribes. A most attractive variant on the Norwood survey map, complete with cartouches and vignettes of mermaids, sea monsters, seventeenth century Adventurers with flags and full dress uniform collaborating with Indians in the measuring and charting of the land they conquered.