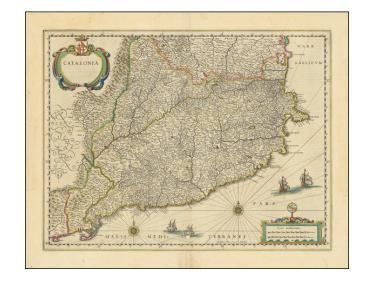

## **Description:**

Original hand-color example of Blaeu's map of Catalonia, extending from C. De Romani on the Northern Coast to Alfachs and Panicola in Valencia on the southern end of the coast and showing the entirety of Catalonia in tremendous detail.

Nearly 1000 towns and cities named. Shows castles, walled cities, towns, rivers, mountains and many other details. Large decorative cartouche with coat of arms, large decorative scale of miles, 4 sailing ships and two compass roses.