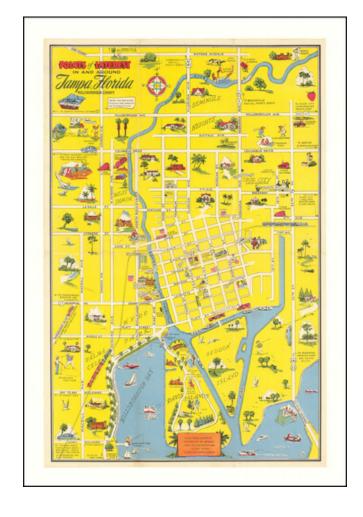

## Points of Interesting in and Around Tampa, Florida. Hillsborough County.

**Stock#:** 75731

Map Maker: Tampa Convention and Tourist

Bureau

Date: 1950Place: TampaColor: Condition: VG+

**Size:** 11.5 x 17.5 inches

## **Description:**

Lively pictorial map promoting the City of Tampa, Florida, published by the Tampa Convention and Tourist Bureau.

The map is filled with small vignettes showing local points of interest, tourist attractions and recreational activities.