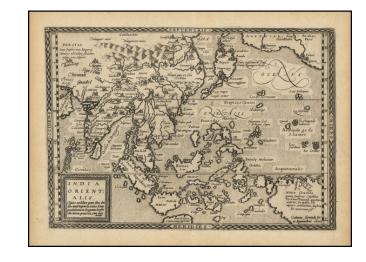

## India Orientalis . . . 1600

**Stock#:** 75719

Map Maker: Bussemachaer

Date: 1600
Place: Cologne
Color: Uncolored

**Condition:** VG

**Size:**  $11.5 \times 8$  inches

**Price:** SOLD

## **Description:**

Fascinating early map of Southeast Asia, extending from India to New Guinea and China and Japan south to Java, engraved by Bussemacher in Cologne.

The map includes the mythical land of "Beach" from Marco Polo's reports and extends to California, where Quivira and two other cities are shown. Japan is in its "Kite" configuration, with the Philippines in a virtually unrecognizable configuration.