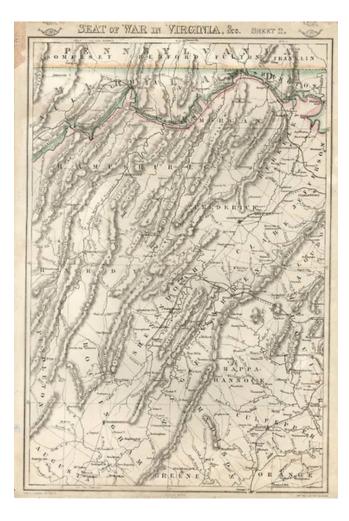

## **Description**:

Highly detailed map of Central VA & MD, one of three maps of the Seat of War which appeared in the Dispatch Atlas, published by the Weekly Dispatch and engraved by Edward Weller in London. This second sheet of three shows the region from Alleghany, Hampshire, Hardy, Pendleton and Augusta Cos. to Washington, Jefferson, Fauquier, Orange & Culpepper Cos. The map is remarkably detailed. In addition to the usual roads, towns, rivers, etc., includes caves, springs, ferrys, creeks, and small villages which rarely appear on maps. The work is relatively scarce, with no example of the three sheets being offered in a dealer catalogue since 1995 (Murray Hudson #214). Not listed in Stephenson. A bit of edge soiling and fraying in the margins. Normally a \$275.00 map.