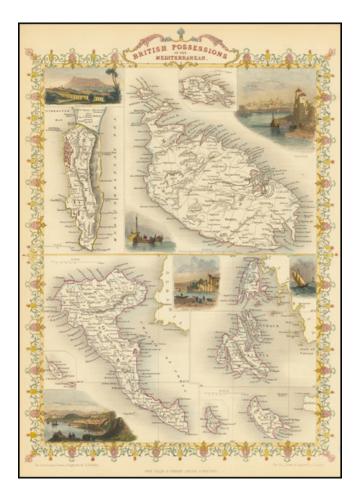

## British Possessions in the Mediterranean (includes Malta)

| Stock#:<br>Map Maker: | 75708<br>Tallis     |
|-----------------------|---------------------|
| Date:                 | 1851                |
| Place:                | London              |
| Color:                | Hand Colored        |
| <b>Condition:</b>     | VG+                 |
| Size:                 | $9.5 \ge 13$ inches |
| Price:                | SOLD                |

## **Description:**

Gorgeous full color example of Tallis' map, with vignettes showing Valetta, Ithaca, Gibraltar and Corfu.

Islands that are shown are Gibraltar, Malta, Corfu, Zante, Cerigo, Morea, Cephalonia, Ithaca and Gozo. Engraved for R. Montgomery Martin's Illustrated Atlas. Tallis was one of the last great decorative map makers. His maps are prized for the wonderful vignettes of indigenous scenes, people, etc.