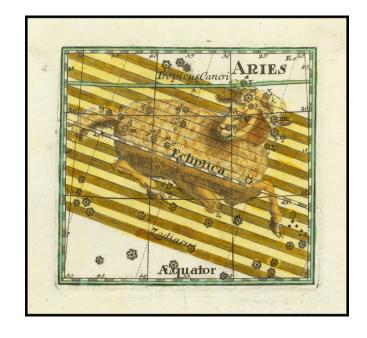

## **Aries**

**Stock#:** 75707 **Map Maker:** Thomas

**Date:** 1730

Place: Frankfurt & Leipiz Color: Hand Colored

**Condition:** VG+

**Size:** 5.5 x 4.5 inches

**Price:** SOLD

## **Description:**

"One of the Unsung Treasures of Celestial Cartography"

Fine old color example of Corbinianus Thomas's remarkable depiction of the constellation Sagitta.

Thomas's work is remarkable for its detailed treatment of single and small groups of constellations, the meticulous detail in which these fine images are engraved and the exceptional detail of the color work. Among its contemporaries, it is unquestionably a visual masterwork of great note.