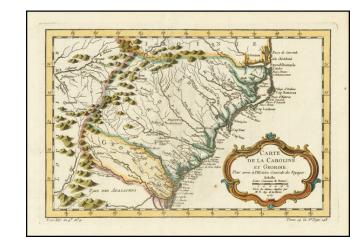

## Carte De La Caroline Et Georgie . . . 1757

Stock#: 75700 Map Maker: Bellin

**Date:** 1757 **Place:** Paris

**Color:** Hand Colored

**Condition:** VG+

**Size:** 11 x 7.5 inches

**Price:** SOLD

## **Description:**

Detailed map of the region from just north of Albermarle to Jekil Isle, extending inland to the Appalachians and showing part of Eastern Tennessee.

Shows extensive river system, mountains, islands and some early settlements on both sides of the mountains. A nice early regional map. From Bellin's *Histoire General des Voyages*. Nice example.