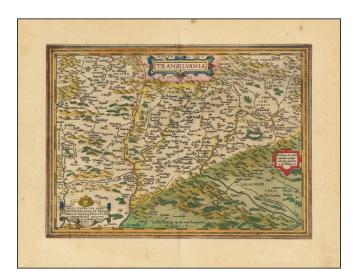

## Transilvania

| Stock#:           | 75693          |
|-------------------|----------------|
| Map Maker:        | Ortelius       |
| Date:             | 1588 circa     |
| Place:            | Antwerp        |
| Color:            | Hand Colored   |
| <b>Condition:</b> | VG+            |
| Size:             | 18 x 13 inches |
| Price:            | SOLD           |

## **Description:**

Nice example of Ortelius' map of Transylvania, from his *Theatrum Orbis Terrarum*, the first modern atlas.

The map is drawn from a rare map of Hungary prepared by Sambucas in 1566, which is in turn based upon Honter's map of 1532.

This is the second edition of the map, with four lines of text in the right cartouche instead of five.