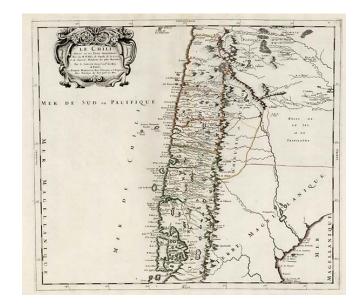

## Le Chili Divise en ses Treize Iurisdictions Tire du R.P. Also de Oualle...1669

**Stock#:** 7569 **Map Maker:** Sanson

**Date:** 1669 **Place:** Paris

**Color:** Outline Color

**Condition:** VG

**Size:** 17.5 x 15.5 inches

## **Description:**

Rare early map of Chile divided into 13 jurisdictions. One of the most detailed early maps of Chile, replacing the largely decorative maps produced by the Dutch in the 1st part of the 17th Century with a much more scientific and detailed presentation.