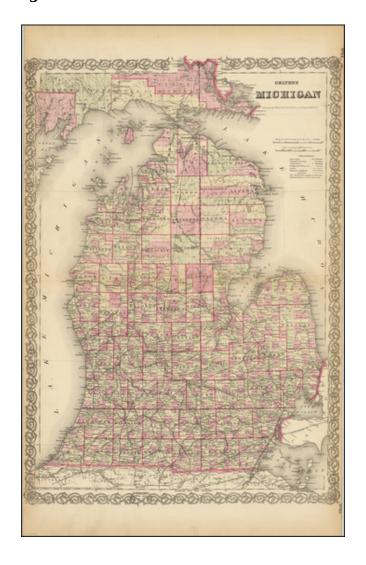

## Colton's Michigan

**Stock#:** 75682 **Map Maker:** Colton

Date: 1878
Place: New York
Color: Hand Colored

**Condition:** VG+

**Size:** 17 x 24 inches

Price: SOLD

## **Description:**

Remarkable large format map of Michigan, published by GW & CB Colton.

The map is hand colored by counties and shows towns, roads, rivers, lakes, mountains, forts, railroad lines, etc. The railroad lines identify each of their stations.

One of the best large format maps of the period, from a scarce late edition of Colton's atlas.