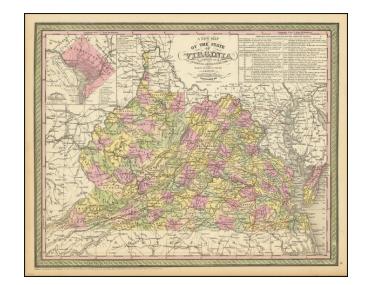

## A New Map Of The State of Virginia Exhibiting Its Internal Improvements Roads, Distances &c. . . . 1855

**Stock#:** 75680

Map Maker: Cowperthwait, Desilver & Butler

**Date:** 1855

Place: Philadelphia Color: Hand Colored

## **Description:**

Detailed and interesting map of Virginia, published by Cowperthwait Butler & Desilver.

The map is hand colored by county and showing towns, rivers, bays, lakes, railroads, roads, distances, forts, etc.

Tables of principal railroad and steamship routes and distances.

Inset of the District of Columbia.