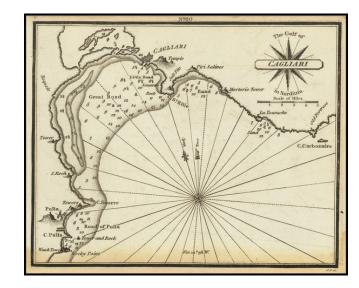

## The Gulf of Cagliari in Sardinia

**Stock#:** 75677 **Map Maker:** Heather

Date: 1802
Place: London
Color: Uncolored

**Condition:** VG

**Size:** 7 x 6 inches

**Price:** \$ 225.00

### **Description:**

Rare antique engraved chart of Cagliari and environs, published by William Heather in London.

The chart includes soundings, some topographical features and anchorages.

#### **Rarity**

The charts from Heather's *New Mediterranean Pilot* . . . are extremely rare on the market. This is the first example of the chart we have ever seen.