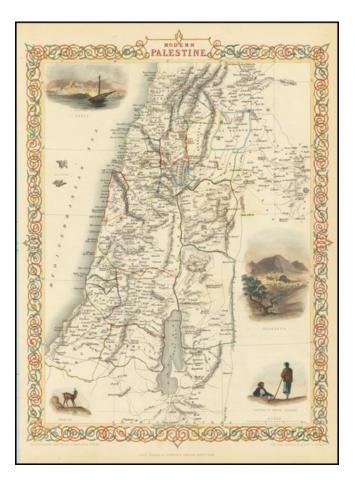

## **Description:**

Decorative full color example of John Tallis's map of modern Palestine, published in London.

Includes vignettes of Jaffa, Nazareth and Natives of Mount Lebanon.

Engraved for *R. Montgomery Martin's Illustrated Atlas*. Tallis was one of the last great decorative map makers. His maps are prized for the wonderful vignettes of indigenous scenes, people, etc.