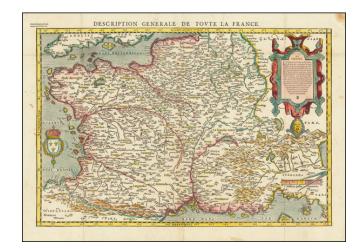

## **Description:**

Fine old colored example of Francois de Belleforest's early woodcut map of France, published in Paris in 1575.

The map is a woodcut version of Abraham Ortelius' map of France, done at a time when French mapmaking was still in its infancy and the preferred medium was woodblock printing, rather than the copperplates then employed in Italy and the Low Countries.

The map appeared in de Belleforest's La Cosmographie Universelle De Toute Le Monde.